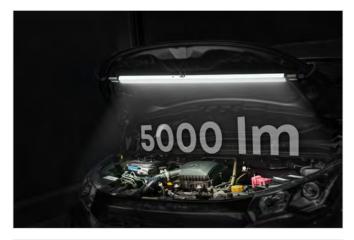

# **Underhood Light**

High Intensity – Glare Free

World's First 5000 Lumen Underhood Light

Flicker-free and glare-free light ensures constant work output