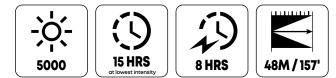

# **Underhood Light**

High Intensity – Glare Free

World's First 5000 Lumen Underhood Light

Flicker-free and glare-free light ensures constant work output

### Multi-mode output

Multiple mode output ensures user comfort

|          | 1ST PRESS         | 2ND PRESS           | 3RD PRESS        |  |
|----------|-------------------|---------------------|------------------|--|
|          | HIGH<br>INTENSITY | MEDIUM<br>INTENSITY | LOW<br>INTENSITY |  |
| LUMEN    | 5000              | 2500                | 1000             |  |
| RUN TIME | 3 hrs             | 6 hrs               | 15 hrs           |  |