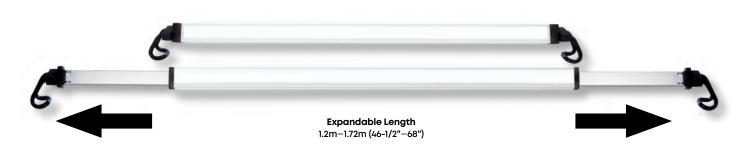

# **Expandable Length**

Expandable length 1.2m–1.72m (46-1/2"–68") provides maximum utility for under-hood, undercarriage or over-dash applications