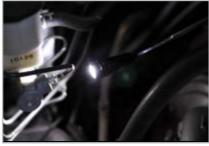

#### **Light Output**

Focussed light beam of 30 lumen helps reach out in dark areas

#### **Robust Construction**

- a. Durable aluminium body
- b. Flexible telescopic design to reach out into narrow holes & crevices
- c. Magnet at the front end to pick up small metallic parts
- d. Adjustable focus to direct light beam as per need
- e. Integrated pocket clip