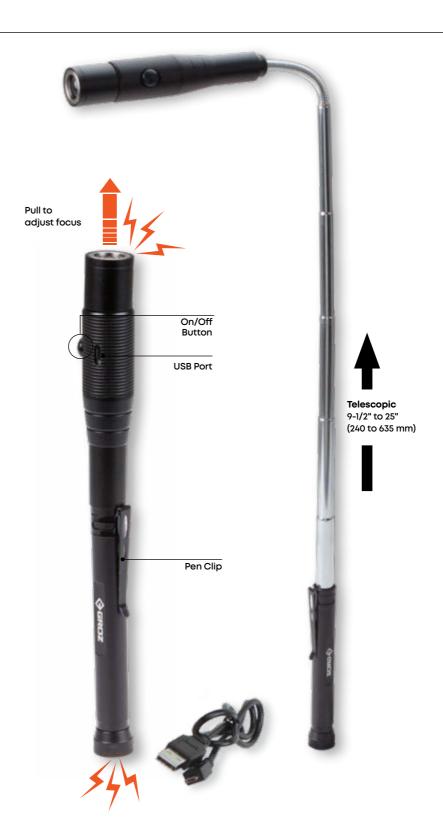

# **Pick-Up Light**

Telescopic

LED-131

LED-132

High quality 0.5W flashlight with magnetic telescopic pick up

#### **Robust Construction**

- a. Durable aluminium body
- b. Flexible telescopic design to reach out into narrow holes & crevices
- c. Magnet at the front end to pick up small metallic parts
- d. Adjustable focus to direct light beam as per need
- e. Integrated pocket clip

#### **Hands Free Use**

Magnet at the rear end of light can be affixed onto any metallic surface leaving both hands free

# LED-131

USB Charging: Simply connect the light to wall charger, laptop etc. for convenient charging