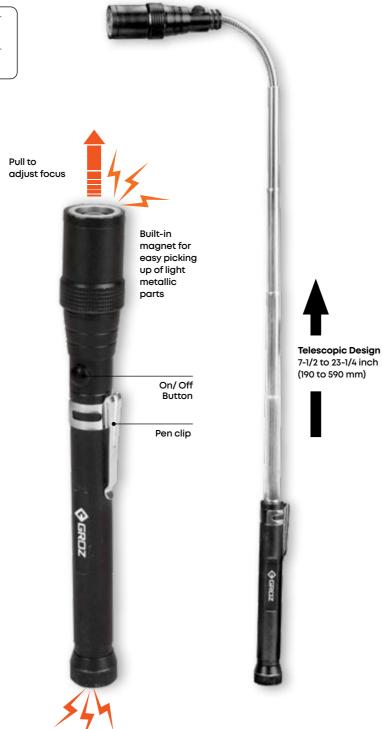

# **Pick-Up Light**

Telescopic

LED-131

LED-132

High quality 0.5W flashlight with magnetic telescopic pick up

#### **Robust Construction**

- a. Durable aluminium body
- b. Flexible telescopic design to reach out into narrow holes & crevices
- c. Magnet at the front end to pick up small metallic parts
- d. Adjustable focus to direct light beam as per need
- e. Integrated pocket clip

#### **Hands Free Use**

Magnet at the rear end of light can be affixed onto any metallic surface leaving both hands free