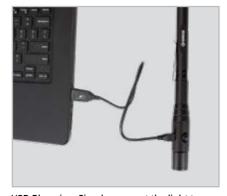

# LED-131

USB Charging: Simply connect the light to wall charger, laptop etc. for convenient charging