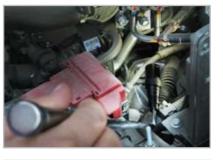

#### **Robust Construction**

- a. Durable aluminium body
- b. Flexible telescopic design to reach out into narrow holes & crevices
- c. Magnet at the front end to pick up small metallic parts
- d. Adjustable focus to direct light beam as per need
- e. Integrated pocket clip

#### **Hands Free Use**

Magnet at the rear end of light can be affixed onto any metallic surface leaving both hands free