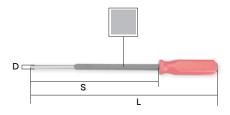

## Extended Reach Pin Punches

ET9084

Forged from high quality Chrome Steel

Accurately hardened 38-45 HRC and tempered so that the pin will withstand continuous use.

Working ends are accurately ground

Punch Body extends through the handle and connects with the end cap to provide a solid striking surface

Metal striking cap allows hammering without any damage to the handle

Composite material handle made of LDPE & EVA for safety, comfort & reduced fatigue.

Designed to remove drift pins, roll pins, clevis pins, spring pins, dowel pins etc.

Overall length (L): 16" (400 mm) for easy access in hard to reach areas