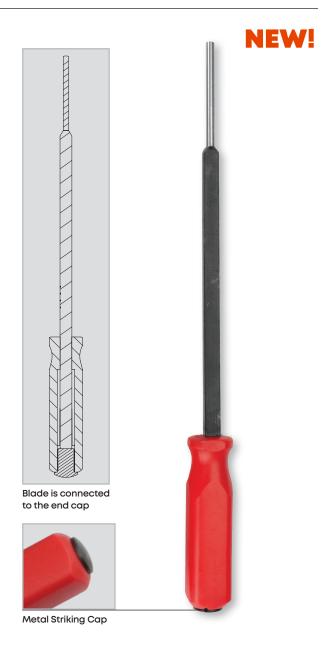

## Extended Reach Pin Punches

ET9084

Forged from high quality Chrome Steel

Accurately hardened 38-45 HRC and tempered so that the pin will withstand continuous use.

Working ends are accurately ground

Punch Body extends through the handle and connects with the end cap to provide a solid striking surface

Metal striking cap allows hammering without any damage to the handle

Composite material handle made of LDPE & EVA for safety, comfort & reduced fatigue.

Designed to remove drift pins, roll pins, clevis pins, spring pins, dowel pins etc.