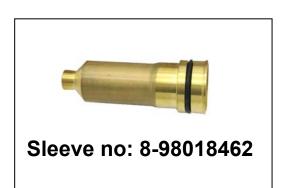

## ISUZU (4HK1 / 6HK1) On VEHICLE INJECTOR NOZZLE SLEEVE REMOVAL & INSTALLATION TOOLS KIT

- The tool kit from removing injector sleeves from the cylinder head of engine
- This tool set allows stainless steel or brass injector nozzle sleeve replacement with the head installed on the engine
- Application: 4HK1 / 6HK1
- OEM equiv: EN-49960 & EN-50547

Removal:

SEPT 1 : Take no.5 (the TAP) tapping the old sleeve.

SEPT 2 : Take no.3 & 4 to lock up the old sleeve, and pull out the sleeve.

Installation

SEPT 1 : Put the new sleeve, take no.1 to pound the sleeve.