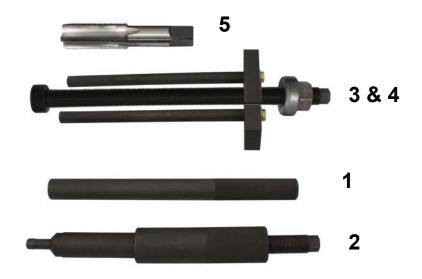

Removal:

SEPT 1 : Take no.5 (the TAP) tapping the old sleeve.

SEPT 2 : Take no.3 & 4 to lock up the old sleeve, and pull out the sleeve.

Installation

SEPT 1 : Put the new sleeve, take no.1 to pound the sleeve.

SEPT 2 : Use no.2 pound the sleeve thrashing deeper.