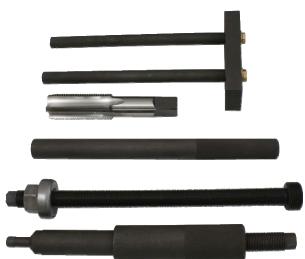

## ISUZU (4HK1 / 6HK1) On VEHICLE INJECTOR NOZZLE SLEEVE REMOVAL & INSTALLATION TOOLS KIT

- The tool kit from removing injector sleeves from the cylinder head of engine
- This tool set allows stainless steel or brass injector nozzle sleeve replacement with the head installed on the engine
- Application: 4HK1 / 6HK1
- OEM equiv: EN-49960 & EN-50547

Removal:

SEPT 1 : Take no.5 (the TAP) tapping the old sleeve.

SEPT 2 : Take no.3 & 4 to lock up the old sleeve, and pull out the sleeve.

Installation

SEPT 1 : Put the new sleeve, take no.1 to pound the sleeve.

SEPT 2 : Use no.2 pound the sleeve thrashing deeper.