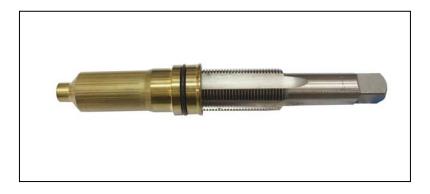

Removal:

SEPT 1 : Take no.5 (the TAP) tapping the old sleeve.

SEPT 2 : Take no.3 & 4 to lock up the old sleeve, and pull out the sleeve.

Installation

SEPT 1 : Put the new sleeve, take no.1 to pound the sleeve.

SEPT 2 : Use no.2 pound the sleeve thrashing deeper.