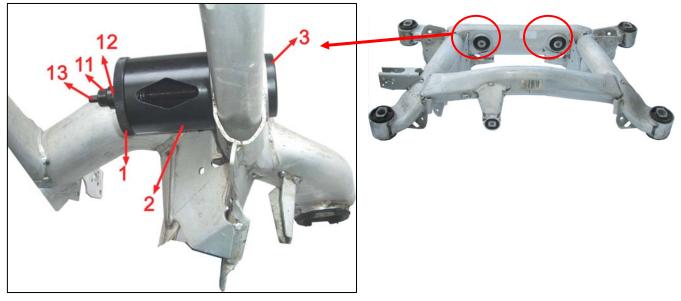

## ET1185A

BMW (E39) REAR SUSPENSION DIFFERENTIAL BUSH EXTRACTOR/ INSTALLER



BMW (E38/E39) Front Differential Bush Removal:



BMW (E38/E39) Front Differential Bush Installation: Step 1: Preparation for Installing The Front Bush



NOTE: The fillister on the bushes and the sign on the accessories No. 9. must be in the same line, and then moved into the accessories No. 9.

**Step 2: Front Differential Bush Installation** 





Note: The Sign On The Accessories No.9 Must Be Parallel With The Suspension.

Rear Differential Bush Removal:



## **Rear Differential Bush Installation:**



- Application: BMW (E39).
  - The accessories used on the rear differential bushes also apply to BMW (E38).