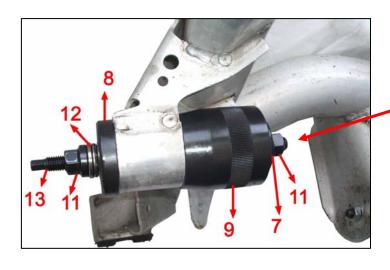

NOTE: The fillister on the bushes and the sign on the accessories No. 9. must be in the same line, and then moved into the accessories No. 9.

**Step 2: Front Differential Bush Installation** 

Note: The Sign On The Accessories No.9 Must Be Parallel With The Suspension.