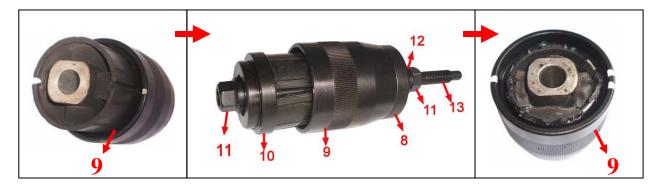

## ET1185A

BMW (E39) REAR SUSPENSION DIFFERENTIAL BUSH EXTRACTOR/ INSTALLER

BMW (E38/E39) Front Differential Bush Removal:

BMW (E38/E39) Front Differential Bush Installation: Step 1: Preparation for Installing The Front Bush

NOTE: The fillister on the bushes and the sign on the accessories No. 9. must be in the same line, and then moved into the accessories No. 9.

**Step 2: Front Differential Bush Installation** 

Note: The Sign On The Accessories No.9 Must Be Parallel With The Suspension.