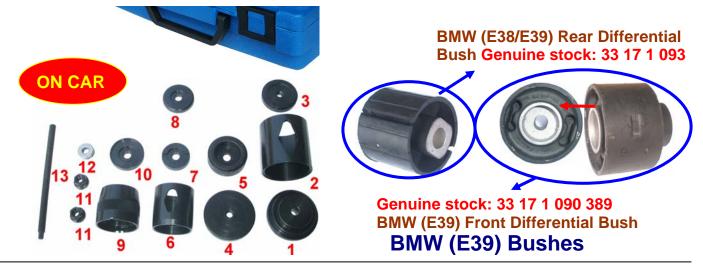

## ET1185A

BMW (E39) REAR SUSPENSION DIFFERENTIAL BUSH EXTRACTOR/ INSTALLER

BMW (E38/E39) Front Differential Bush Removal:

BMW (E38/E39) Front Differential Bush Installation: Step 1: Preparation for Installing The Front Bush