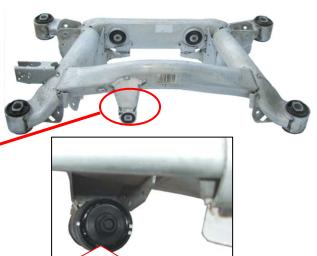

## ET1185A

BMW (E39) REAR SUSPENSION DIFFERENTIAL BUSH EXTRACTOR/ INSTALLER

BMW (E38/E39) Front Differential Bush Removal:

BMW (E38/E39) Front Differential Bush Installation: Step 1: Preparation for Installing The Front Bush