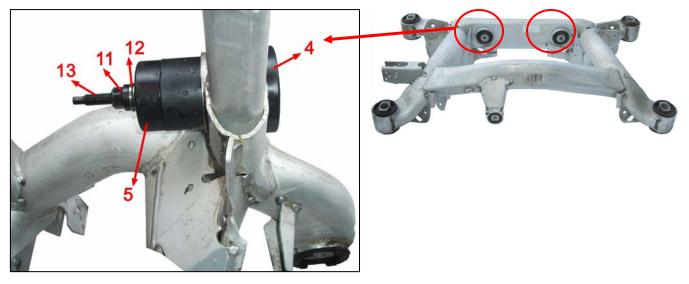

## **Rear Differential Bush Installation:**

- Application: BMW (E39).
  - The accessories used on the rear differential bushes also apply to BMW (E38).