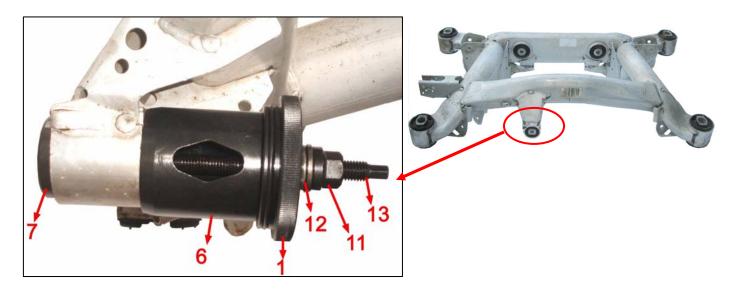

## ET1185A

BMW (E39) REAR SUSPENSION DIFFERENTIAL BUSH EXTRACTOR/ INSTALLER



BMW (E38/E39) Front Differential Bush Removal:



BMW (E38/E39) Front Differential Bush Installation: Step 1: Preparation for Installing The Front Bush



NOTE: The fillister on the bushes and the sign on the accessories No. 9. must be in the same line, and then moved into the accessories No. 9.

**Step 2: Front Differential Bush Installation** 





Note: The Sign On The Accessories No.9 Must Be Parallel With The Suspension.

Rear Differential Bush Removal:



## **Rear Differential Bush Installation:**



- Application: BMW (E39).
  - The accessories used on the rear differential bushes also apply to BMW (E38).